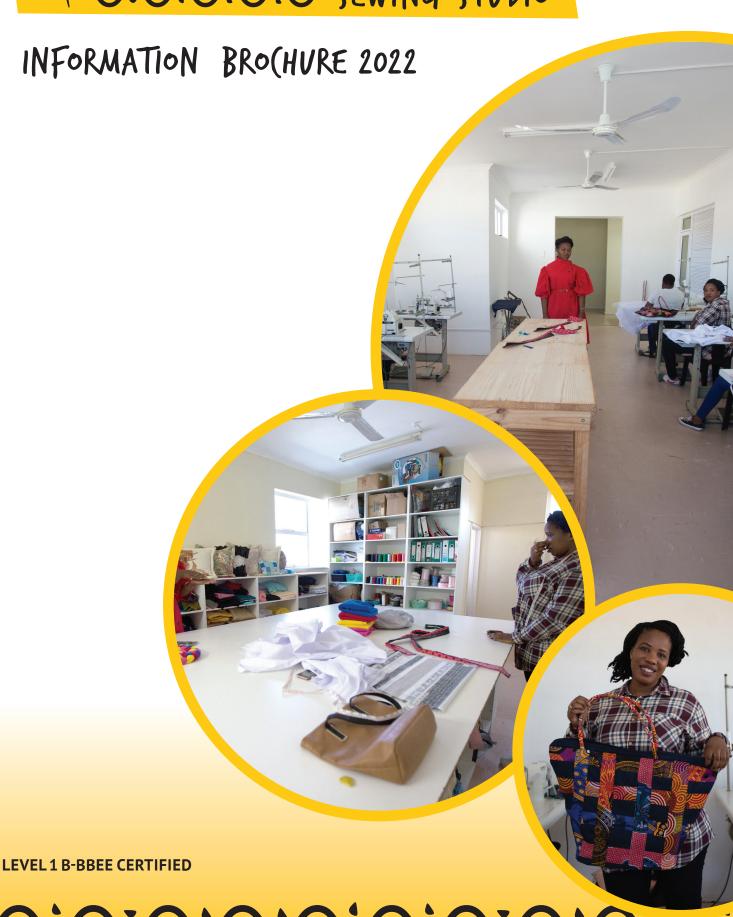

## ENTERPRISE DEVELOPMENT

### MORE ABOUT UMTHUNGO SEWING STUDIO

GOLD START-UP KIT

Umthungo Sewing Studio presents you with an outlet opportunity to earn your Enterprise Development B-BBEE points. Umthungo Sewing Studio empowers previously disadvantaged females through a 24 week sewing short skills programme accredited with the FPM Seta. Many learners after completion would like to become self-employed, however access to funds for infrastructure is a challenge.