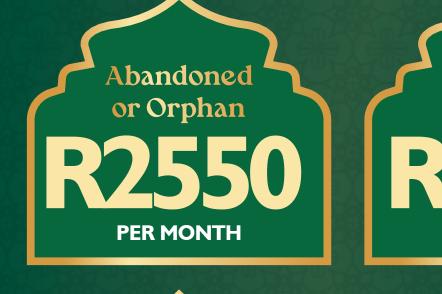

H Fidan FOUNDATION

Your partner in social investment

NPO (070-651) PBO No: 930 033 996 BBBEE:1869 COGP EME

SECTION 18A TAX CERTIFICATES AVAILABLE ON REQUEST

(I) SnapScan

2024/1455 Ramadaan Projects

L-FIDA

| z Ramadaan Iftar & Suhoor Packs          | R270        |
|------------------------------------------|-------------|
| <b>z</b> Full Hamper for a Muslim family | R450        |
| z A Maktab Student                       | <b>R500</b> |
| z Darul Uloom Student                    | R 2 550     |
| z Girls Madrasah Student                 | R1400       |
| z An Orphan / Abandoned Child            | R 2 550     |
| L Hot Rice Meal                          | R20         |
| L Deg of Food [feeds 250 people]         | R 2 750     |

## DONATE TOWARDS Students and Orphans

"The one who cares for an orphan and myself will be together in Paradise like this,"and he # held his two fingers together to illustrate. [Bukhari]

Full time Student