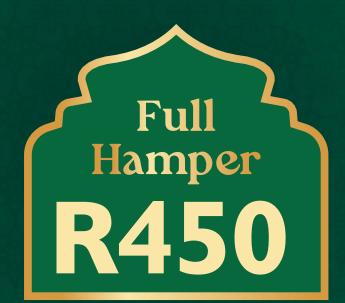

H Fidan FOUNDATION

Your partner in social investment

NPO (070-651) PBO No: 930 033 996 BBBEE:1869 COGP EME

SECTION 18A TAX CERTIFICATES AVAILABLE ON REQUEST

(I) SnapScan

2024/1455 Ramadaan Projects

L-FIDA

| z Ramadaan Iftar & Suhoor Packs          | R270        |
|------------------------------------------|-------------|
| <b>z</b> Full Hamper for a Muslim family | R450        |
| z A Maktab Student                       | <b>R500</b> |
| z Darul Uloom Student                    | R 2 550     |
| z Girls Madrasah Student                 | R1400       |
| z An Orphan / Abandoned Child            | R 2 550     |
| L Hot Rice Meal                          | R20         |
| L Deg of Food [feeds 250 people]         | R 2 750     |